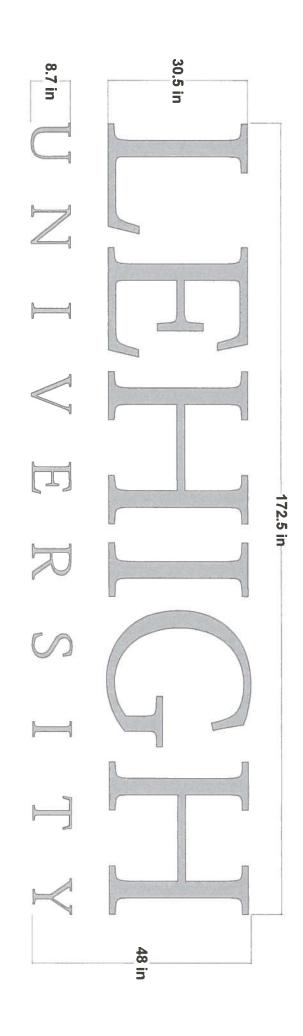

## City of Bethlehem, Pennsylvania

| Building address 3065 New ST DETH PA 1805                                                                                                                                                                                                          |
|----------------------------------------------------------------------------------------------------------------------------------------------------------------------------------------------------------------------------------------------------|
| Owner of building GREENWAY 1 INC. Phone                                                                                                                                                                                                            |
| Owner's email & mailing address                                                                                                                                                                                                                    |
| Applicant VALLEY COIDE SIGNS Phone:                                                                                                                                                                                                                |
| Applicant's email & mailing address                                                                                                                                                                                                                |
| Street and Number 1745 CM. ALLEN ST ALLEATOWN PH 18104                                                                                                                                                                                             |
| APPLICANT MUST ATTEND MEETING FOR CASE TO BE HEARD.                                                                                                                                                                                                |
| USE THE CHECKLIST ON THE BACK OF THIS APPLICATION TO ENSURE YOUR SUBMISSION IS COMPLETE.                                                                                                                                                           |
| Historic & Architectural Review Board – Application form, photographs, and drawings must be submitted by 12:00 Noon on the last Wednesday of the month in order to be placed on the agenda for the next meeting.                                   |
| <b>South Bethlehem &amp; Mount Airy Historic Conservation Commission</b> - Application form, photographs, and drawings must be submitted by 12:00 noon on the second Monday of the month in order to be placed on the agenda for the next meeting. |
| 1. PHOTOGRAPHS - Photographs of your building and neighboring buildings must accompany your application.                                                                                                                                           |
| 2. TYPE OF WORK PROPOSED - Check all that apply. Please bring any samples or manufactures specifications for                                                                                                                                       |
| products you will use in this project.                                                                                                                                                                                                             |
| Trim and decorative woodwork Skylights                                                                                                                                                                                                             |
| Siding and Masonry Metal work                                                                                                                                                                                                                      |
| Roofing, gutter and downspoutLight fixtures                                                                                                                                                                                                        |
| Windows, doors, and associated hardware  Storm windows and storm doors  Demolition                                                                                                                                                                 |
| Storm windows and storm doors Demolition                                                                                                                                                                                                           |
| Shutters and associated hardware Other                                                                                                                                                                                                             |
| Paint (Submit color chips – HARB only)                                                                                                                                                                                                             |
| 3. DRAWINGS OF PROPOSED WORK - Required drawings must accompany your application. Please submit ONE                                                                                                                                                |
| ORIGINAL AND TEN (10) COPIES OF DRAWINGS, PHOTOGRAPHS, APPLICATION FORM, AND ANY                                                                                                                                                                   |
| SPECIFICATIONS                                                                                                                                                                                                                                     |
| Alteration, renovation, restoration (1/4 or 1/8"=1'0" scale drawings required IF walls or openings altered.)                                                                                                                                       |
| New addition (1/4" or 1/8"=1'0" scale drawings: elevations, floor plans, site plan)                                                                                                                                                                |
| New building or structure (1/4" or 1/8"=1'0" scale drawings: elevations, floor plans, site plan)                                                                                                                                                   |
| Demolition, removal of building features or building (1/4" or 1/8"=1'0" scale drawings: elevation of remaining site                                                                                                                                |
| and site plan)                                                                                                                                                                                                                                     |
| A scale drawing, with an elevation view, is required for all sign submittals                                                                                                                                                                       |
|                                                                                                                                                                                                                                                    |
| 4. DESCRIBE PROJECT - Describe any work checked in #2 and #3 above. Attach additional sheets as needed.  INSTALL NEW 318" BRUSHED ALOM CTRES,  STUD MODIUT TO BUILDING. SIZE: 48"HX  1725" WIDE.                                                   |
|                                                                                                                                                                                                                                                    |
| 5. APPLICANT'S SIGNATURE Quit. ( selected DATE: 10-31-18                                                                                                                                                                                           |

3/8" thick brushed aluminum letters Stud mounted to building Quantity: 1 set

DESIGNED BY: SRG

JOB NUMBER: Apex Management 07-29-18 - Lehigh University

V FILE SAVED IN: 07-18

DATE APPROVED:

APPROVED BY: Please sign and return